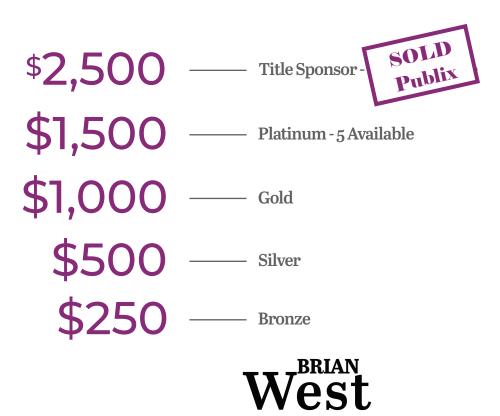

# Sponsorship

| Sponsor Levels                                                                                                                                               | \$2,500<br>Title<br>Spon<br>SOLD<br>Publix | \$1,500<br>Platinum<br>(5 available) | \$1,000<br>Gold    | \$500<br>Silver    | \$250<br>Bronze    |
|--------------------------------------------------------------------------------------------------------------------------------------------------------------|--------------------------------------------|--------------------------------------|--------------------|--------------------|--------------------|
| Complimentary tickets with<br>reserve seating                                                                                                                | 10 @ \$750<br>value                        | 8 @ \$600<br>value                   | 6 @ \$450<br>value | 4 @ \$300<br>value | 2 @ \$150<br>value |
| Invitation to have organization<br>female leadership share advice<br>with attendees throughout<br>program                                                    | ~                                          |                                      |                    |                    |                    |
| Invitation to welcome attendees<br>at beginning and close of<br>conference.                                                                                  | ~                                          | >                                    |                    |                    |                    |
| Tickets to be given to<br>Leadership Bartow students in<br>your Company's Name                                                                               | 5                                          | 2                                    |                    |                    |                    |
| Logo and link on event<br>webpage                                                                                                                            | ~                                          | >                                    |                    |                    |                    |
| Recognition in digital and social media marketing                                                                                                            | ~                                          | <                                    | <b>&gt;</b>        |                    |                    |
| Corporate table on event day to showcase product/services                                                                                                    | Exclusive<br>location in<br>lobby          | In lobby                             | In lobby           |                    |                    |
| Access to sponsor-only best<br>rate (\$60) on the purchase of<br>additional tickets                                                                          | <b>v</b>                                   | •                                    | <b>&gt;</b>        | ~                  |                    |
| Promotional item in attendee<br>bags                                                                                                                         | <b>v</b>                                   | •                                    | <b>~</b>           | •                  | ~                  |
| Inclusion in sponsor banner*                                                                                                                                 | ~                                          | ~                                    | ~                  | ~                  | ~                  |
| Recognition in pre-event promotions<br>including radio, TV, social media and<br>print (pending deadlines); and<br>post-event correspondence to<br>attendees. | ~                                          | ~                                    | ✓                  | ~                  | ~                  |

\*Sponsor to provide high res logo for sponsor banner